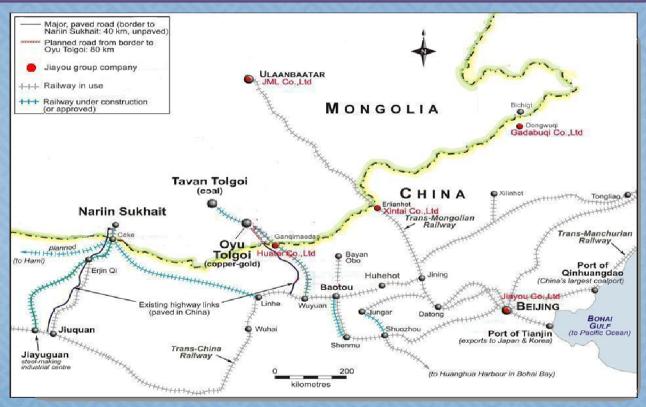

Total distance 7.739 kms., 20days in transit.

Designed for Japan/Korea high-end market

Rail service Test project number 2

Dalian/Yingkou - Manzhouli - Warsaw / Budapest /Vienna

In negotiations with Russia Railway Transcontainer and Asia Europe Landbridge Company

China Shipping Container Lines participated in 1st train Beijing/Hamburg on january, 2008.

Total distance was 9.800 kms, crossed six Countries: P.R.China, Mongolia, Russia, Belarus, Poland and Germany.