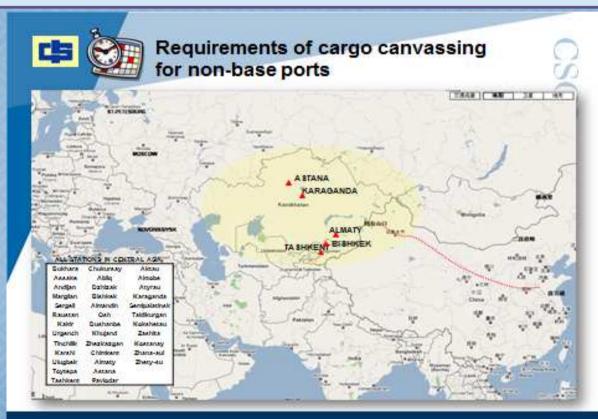

Rail service connecting Central Asia started april 2008

Rail service connecting Tianjin and Mongolia started dec 2008

Rail service Test project number 1

Lian Yungang - A'Lashankou - Kazakhstan - Moscow (final station)