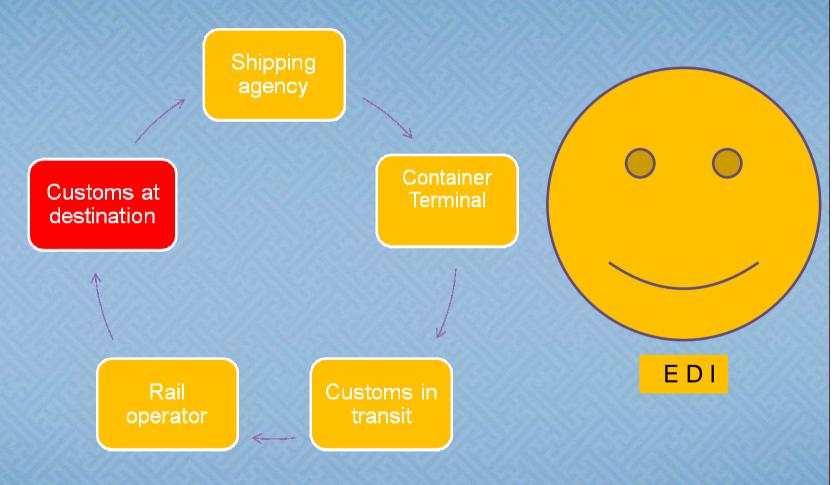

Sizes of vessel are bigger and bigger .....

Cscl Star - 14.000 teus vessel - will launched january 2011

Where we need space?

Full connectivity with EDI systems Enough space for full and empties

Inland container depot