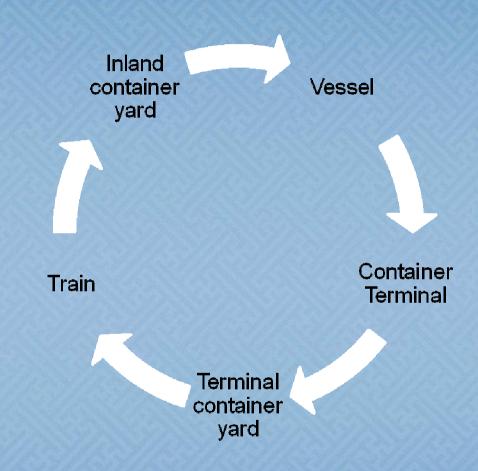

Sizes of vessel are bigger and bigger .....

Cscl Star - 14.000 teus vessel - will launched january 2011

Where we need space?

Full connectivity with EDI systems Enough space for full and empties

Inland container depot