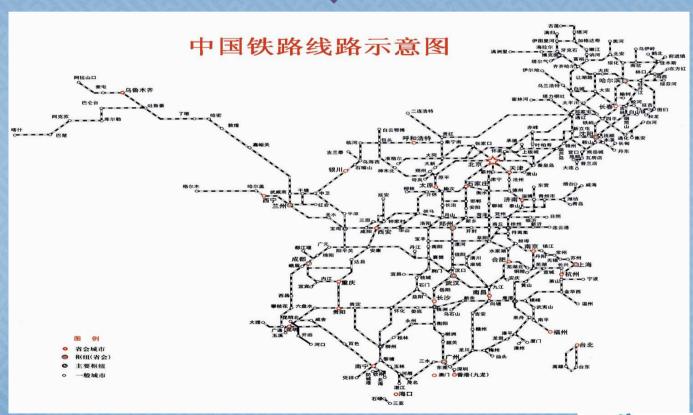

## China Railway Network

Around 86.000 kms of railway, 7.000 kms of high speed train. In two years 110.000 kms in total and 13.000 kms of high speed

Ambitious plan to deploy links in Asia for passengers and cargo transportation.