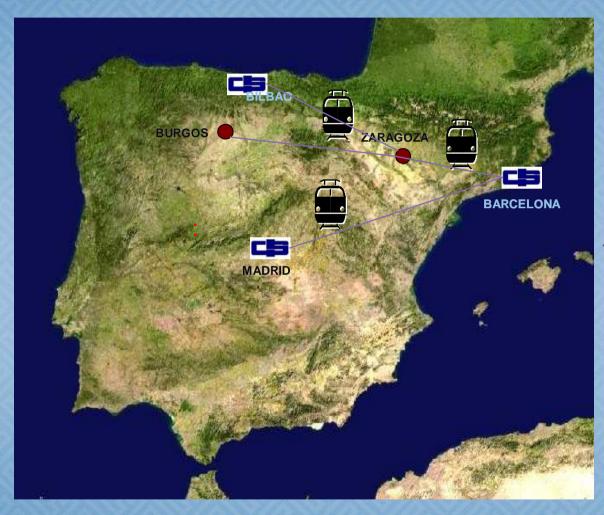

#### New UIC line at Barcelona

New possibilites for spanish operators.

New possibilities for european operators

Barcelona will be connected with major logistics nodes in Europe

## New UIC line at Barcelona Others Barcelona Connections Bigger volumes Productivity More No deviation services

Shipping Companies must know: Political borders are different than logistic ones.

Port Shipping Agent